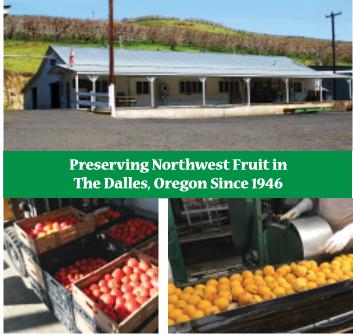

### **2024 Pricing & Discounts**

SAVE BIG by Ordering & Paying By Monday, July 15th!

- 10% OFF 7+ Boxes or more.
- 20% OFF 28+ Boxes or more.

  When you order 28+ boxes, you will receive
  20% Off Your Order. Plus, if you live in our Muirhead
  Truck Delivery Area in Oregon, Washington and Western
  Idaho you will automatically receive FREE FALL DELIVERY!
  See Muirhead Truck Delivery Area Map On Page 3.
- FREE Delivery on 14 Boxes or more. Order 14-or more boxes and you will receive 10% Off Your Order and we will Deliver Your Order For FREE to your door during our Muirhead Truck scheduled delivery dates if you live in Oregon, Washington and Western Idaho.
  NOTE: If you live in our delivery area and order less than 14 boxes the delivery cost via our Muirhead Truck is: \$11 per box with a minimum 3 box order. See Map On Page 3

### 2024 Fall Muirhead Delivery Truck Schedule

### Watch Your Email for Weather Related Schedule Updates

- 1 Oct 21-26...... S Idaho, E Oregon
- 2 Oct 28-Nov 2 E Washington & N Idaho
- 3 Nov 4-9..... Central & NW Washington
- 4 Nov 11-16 ..... Seattle Area & SW Washington
- 5 Nov 18-Nov 23 .. Oregon Coast & SW Oregon
- 6 Dec 2-7 ..... Willamette Valley
- 7 Dec 9-14 ......Portland Area & Columbia Gorge

\*Schedule is subject to weather conditions- check your email for updates.

Be Informed of Delivery Schedule Updates, Cannery News, Special Offers, New Products, Contests & More...

Sign up to receive our emails. We protect your privacy and don't share or sell our lists.

### **#2** Fall Delivery Via Our Truck

Oct. 21 - Dec. 14, 2024

If you live in **Oregon, Washington or Western Idaho**, your Hood- Crest fruit order, a minimum of 3 boxes, can be delivered directly to your home or business. Our delivery service will deliver your order **Oct. 21th through Dec. 14th.** Please see chart on page 3 for delivery schedule. **Orders of less than 3 boxes will be shipped via UPS.** 

Delivery Cost Per Box ...... \$11 each, 3 box minimum Orders of 14 or More Boxes ..... FREE SHIPPING!\*

\*If you live in our Muirhead Truck Delivery Areas in Oregon, Washington and W. Idaho- see map on page 3.